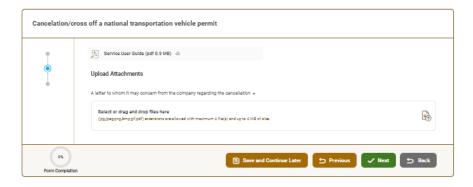

### 5. Fill the application Information.

6. Submit the request by click on "Submit".

7. Fill the satisfaction survey about the eService, when the following pop-up shows up: