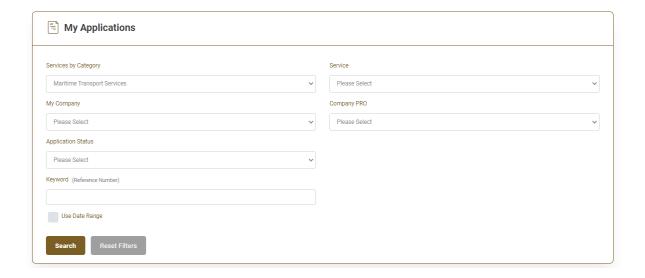

- 8. After the application is approved by the ministry, you will receive the Certificate automatically via email. However, you can also view and download the certificate from the end user dashboard through Request Status boxes Or My Application:
  - a. Click on the arrow as shown in the image below

b. for searching/filtering the requests based on Reference Number/RequestDate/Service Name/Request Status: