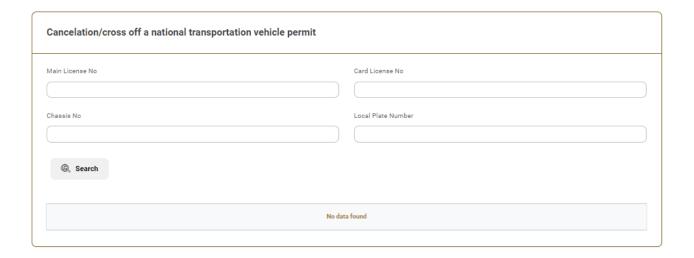

# **User Manual**

Cancelation/cross off a national transportation vehicle permit

V 1.2

2025

- 1. Open MOEI website: <a href="https://www.moei.gov.ae">https://www.moei.gov.ae</a>
- 2. From the home page, go to Services, choose "Land Transportation" Then select the Sub category "Cancelation/cross off a national transportation vehicle permit".you can start the service immediately by clicking on Start Button



3. Then it will redirect you to the Login page, you can login by using UAE PASS.



### 4. search for Card License No.



### 5. Fill the application Information.





6. Submit the request by click on "Submit".



7. Fill the satisfaction survey about the eService, when the following pop-up shows up:







#### **Customer Pulse Survey**

## Based on your experience in getting the service. To what extent do you agree on the following statements? Ease of using UAE Pass Service information was clear and accurate I was able to access the service through the website easily The service application procedures were easy Payment options were easy and error-free I was able to track my service status and get updates The time to complete the service was as per my expectations There were no obstacles or technical issues while using the website Availability of Online Support I was proactively notified or reminded to ap