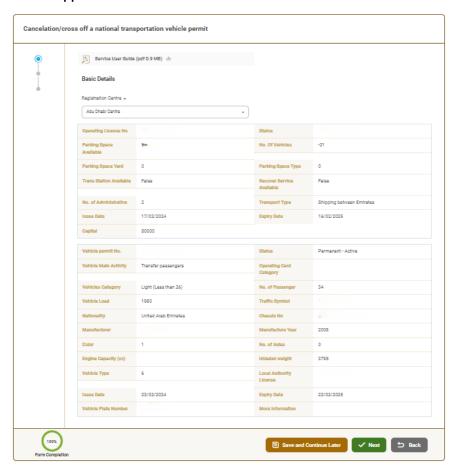

### 5. Fill the application Information.

6. Submit the request by click on "Submit".

7. Fill the satisfaction survey about the eService, when the following pop-up shows up: