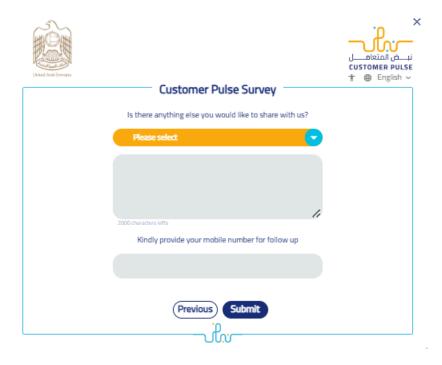

## Based on your experience in getting the service. To what extent do you agree on the following statements? Ease of using UAE Pass Service information was clear and accurate I was able to access the service through the website easily The service application procedures were easy Payment options were easy and error-free I was able to track my service status and get updates The time to complete the service was as per my expectations There were no obstacles or technical issues while using the website Availability of Online Support I was proactively notified or reminded to apply for the service My documents & Information were available and there was no need to upload them again (Previous)