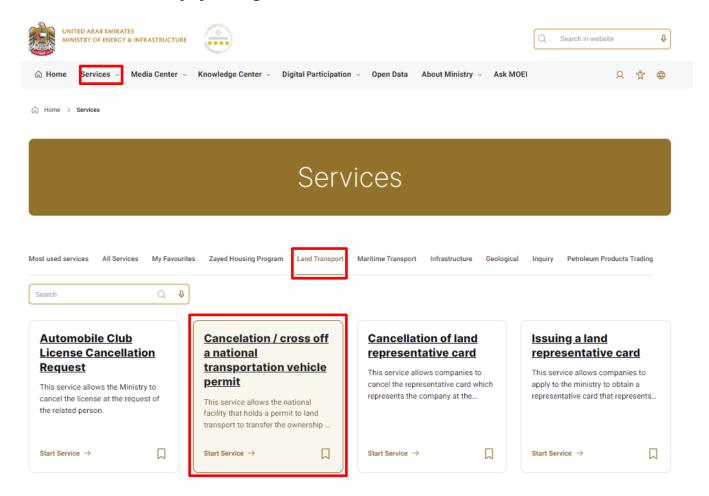

# **User Manual**

Cancelation/cross off a national transportation vehicle permit

V 1.2

2025

- 1. Open MOEI website: <a href="https://www.moei.gov.ae">https://www.moei.gov.ae</a>
- 2. From the home page, go to Services, choose "Land Transportation" Then select the Sub category "Cancelation/cross off a national transportation vehicle permit".you can start the service immediately by clicking on Start Button