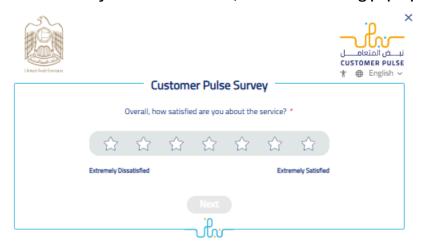

### 5. Fill the application Information.

6. Submit the request by click on "Submit".

7. Fill the satisfaction survey about the eService, when the following pop-up shows up:

#### **Customer Pulse Survey**