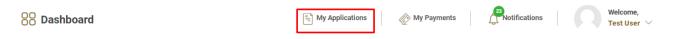

- 8. After the application is approved by the ministry, you will receive the Certificate automatically via email. However, you can also view and download the certificate from the end user dashboard through Request Status boxes Or My Application:
  - a. Click on the arrow as shown in the image below

b. for searching/filtering the requests based on Reference Number/RequestDate/Service Name/Request Status: