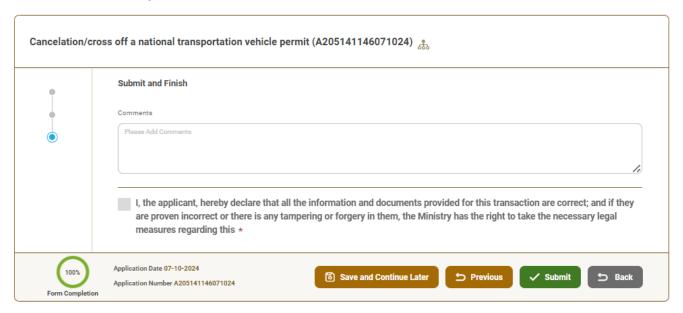

### 5. Fill the application Information.

6. Submit the request by click on "Submit".

7. Fill the satisfaction survey about the eService, when the following pop-up shows up: